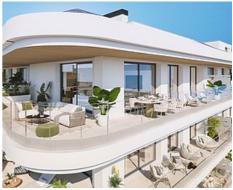

## Location: Fuengirola

It is an extraordinary residential complex, of contemporary architecture and sustainable construction located in the most desirable area of the south of Spain: The Costa del Sol. It comprises a total of 116 splendid luxury apartments and penthouses, with garage and storage room, only 100m from the Mediterranean Sea. Their modern architecture breaks with the past and bets on innovation progress and sustainability. Architecture and construction are works of art, and they both should act as powerful sources of inspiration for today's society. This new development is set to change the city skyline of Fuengirola and become part of its great community.

It features 1, 2 or 3 bedroom apartments and their modern and smart design blends in harmoniously with its beautiful surroundings and large terraces. The apartments stand out not only for their large rooms and open spaces, but also for making light their main character. The large terraces are unique spaces for relaxing, which truly define the authentic Mediterranean lifestyle with over 320 days of sunshine.