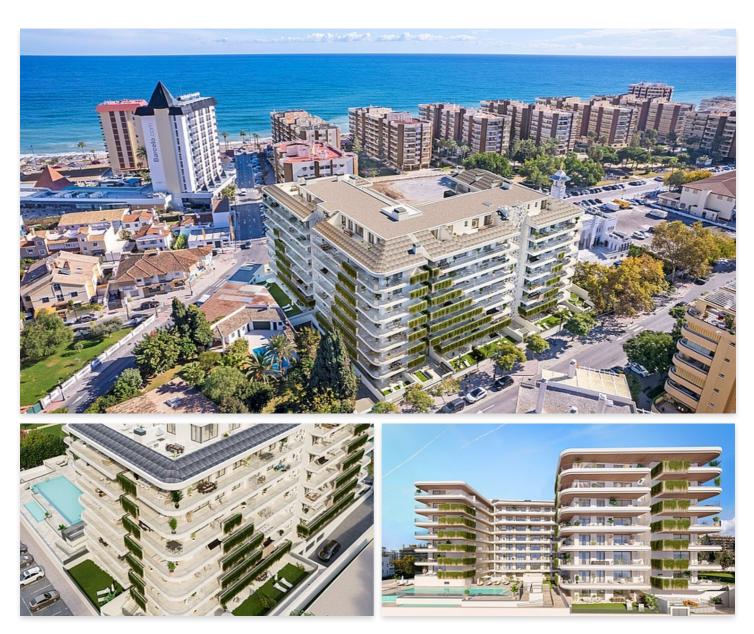

## Location: Fuengirola

It is an extraordinary residential complex, of contemporary architecture and sustainable construction located in the most desirable area of the south of Spain: The Costa del Sol. It comprises a total of 116 splendid luxury apartments and penthouses, with garage and storage room, only 100m from the Mediterranean Sea. Their modern architecture breaks with the past and bets on innovation progress and sustainability. Architecture and construction are works of art, and they both should act as powerful sources of inspiration for today's society. This new development is set to change the city skyline of Fuengirola and become part of its great community.

It features 1, 2 or 3 bedroom apartments and their modern and smart design blends in harmoniously with its beautiful surroundings and large terraces. The apartments stand out not only for their large rooms and open spaces, but also for making light their main character. The large terraces are unique spaces for relaxing, which truly define the authentic Mediterranean lifestyle with over 320 days of sunshine.

## Price: 665,500 € - 2,200,000 €

- Reference: AP1259
- Bedrooms: 2,3
- Bathrooms: 2,3
- Built Size: 70 172 m <sup>2</sup>
- Terrace: 18 195 m<sup>2</sup>

in your common areas every day. Take a dip in the swimming pool, rid yourself from stress and toxins at the spa, tone your body at the gym, manage your business from the comfort of the co-working space, have your friends over at the gastro bar or enjoy your favourite movie in family.